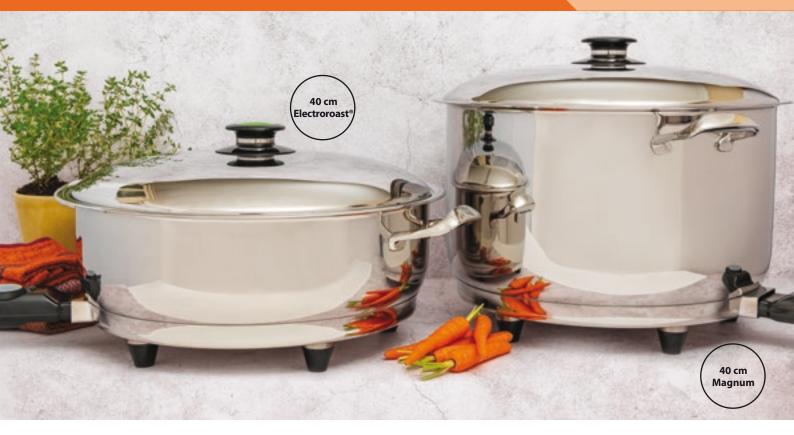

| 10%         |
| Deposit Value - Line 12                                                | R 999.00                                                 | R 1 998.00  |
| Number of Instalments                                                  | 15                                                       | 15          |
| Instalment amount p/m                                                  | R 1 265.27                                               | R 1 198.67  |
| Interest at the prescribed rate will be charged on any arrear balance. |                                                          |             |
| GIFT DELIVERY                                                          | When account is paid in full within the contract period. |             |

## **FEAST COMBO**



|                             | CASH/CREDIT CARD |               |
|-----------------------------|------------------|---------------|
| This combo includes a       | R 23 673.00      |               |
| <b>SAVING OF R 2 631.00</b> | GIFT DELIVERY    | With delivery |
| P                           | PRICESAVER       |               |

| PRICESAVER              |                                                          |             |
|-------------------------|----------------------------------------------------------|-------------|
| Price - line 11         | R 23 673.00                                              | R 23 673.00 |
| Deposit %               | 5%                                                       | 10%         |
| Deposit Value - Line 12 | R 1 184.00