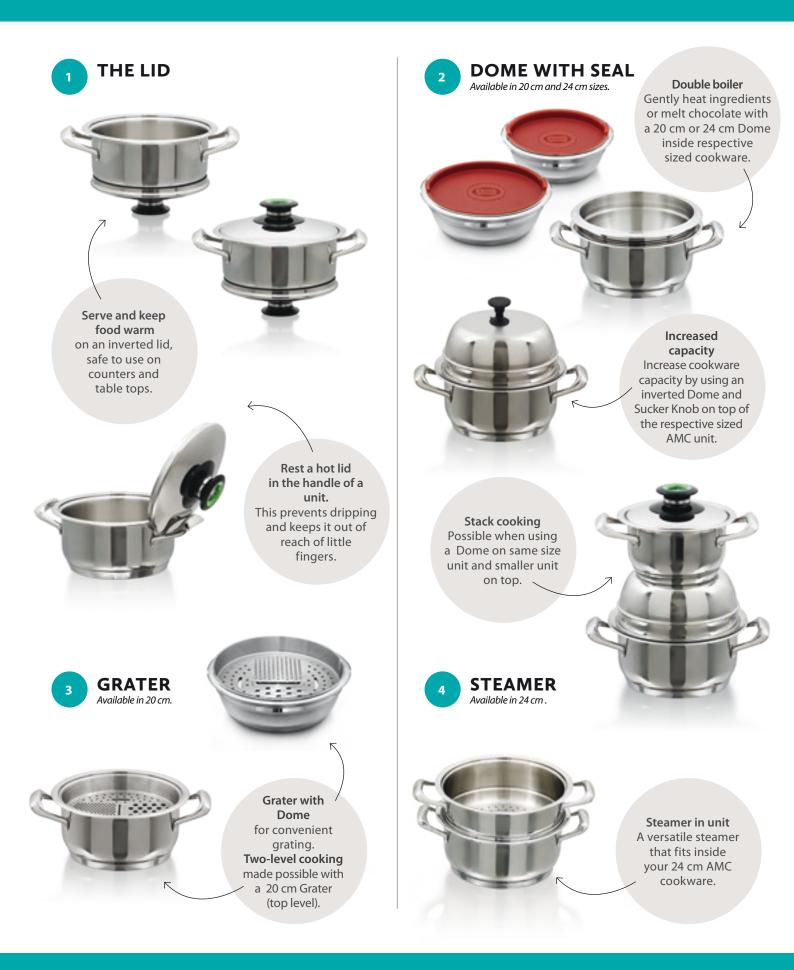

. The tongs are guaranteed for 1 year.

**AMC Braai Bag** 

Product code: 80700

AMC OBO

#### R 2 331.00

The AMC Outdoor Braai Oven (OBO) is the perfect accessory for a braai master. As the name implies, it is used on your open braai and gives your food the delicious smoky flavour of a kettle braai.



R 355.00

The AMC Braai Bag is manufactured from durable materials and is the perfect accessory to your AMC Braai. An adjustable strap allows for easy carrying and transportation. The bag also features a zip for easy opening and closing.



R 4 299.00

The AMC Braai is compact and convenient. All the parts fit into the 40 cm diameter, and it is easy to assemble. Your next braai or camping trip will be a pleasure. The braai carries a 1 year guarantee.



## **VERSATILITY OF AMC COOKWARE**



## **AMC REPOLISHING SERVICE**

We know your cookware works hard, that's why we offer a repolishing service that will put the sparkle back in your AMC at a nominal cost.

Included in the cost is a replacement of your black handles and lid knobs (Excludes black clip-on handles).

If preferred, your AMC Visiotherm® can be replaced at 50% of the current retail selling price.

BEFORE • AFTER

BEFORE

AFTER ----- BEFORE

My repolished cookware looks breathtaking - like new! I trust they will provide many more years of service and joy – thank you. Customer, Mrs. Ems Steyn

1

Simply take your cookware to the nearest AMC Distribution Centre. 2 5 Repolishing charges

are brought in.

must be paid when units



Your repolished cookware will be delivered to you in approximately 4 - 6 weeks. Delive