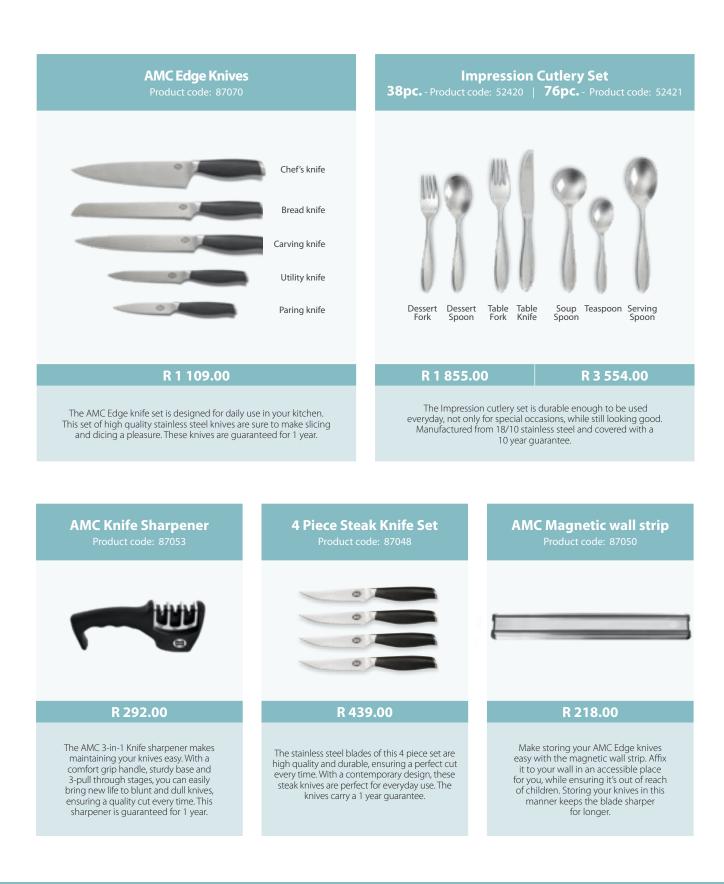

s with 4 whole chickens and vegetables. Or use to sauté or fry large quanities of food or make stews, breyani, or casseroles.

> **Can cook:** 10 cups of rice 4 whole chickens and vegetables



#### R 13 660.00

Perfect for a professional caterer or for large families with big celebrations. Can make up to 20 litres of cooked rice, cook 8 whole chickens, 12 kg of large potatoes and make soup with 10 – 12 kg of vegetables.

> **Can cook:** 5 kg of rice 8 whole chickens





## AMC LIFESTYLE RANGE

The AMC lifestyle range includes servingware, tableware and kitchenware. Our AMC braai and braai accessories are also included in this range, perfect for African summers. Manufactured to the highest quality standards, these products are designed to enhance both your cooking and dining experience.



**20 cm Grater** Product code: 50748 **24 cm Steamer** Product code: A2402 24 cm Pasta Maker Product code: A2483



#### R 475.00

The stainless steel AMC Grater can be used with the 20 cm Dome to collect grated food. It can also be used as is with a 20 cm unit as a second layer for steaming food.



#### R 1 869.00

A versatile steamer that fits in your AMC 24 cm cookware. Use to steam foods without direct contact to heat, or cook another "layer" of food. Also use the steamer for keeping food warm or to gently reheat food.

AMC Flux Induction Cooker

R 2 477.00

The AMC 24 cm Pasta Maker is the companion to our 24 cm Gourmet Gigant, for cooking effortless pasta. You can also use it to blanch your next vegetable harvest or steam fresh mussels and shellfish.

## Soup Tureen

Product code: