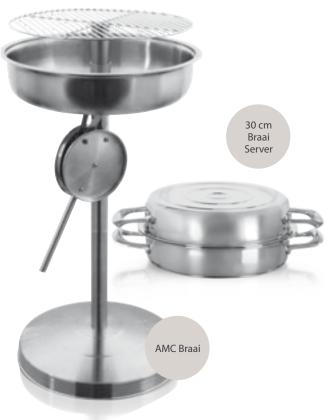

| CONTENT                                 | S  |
|-----------------------------------------|----|
| CHOOSING YOUR AMC COOKWARE              | 01 |
| AMC COOKWARE COMBINATIONS               | 03 |
| SPECIAL COMBINATIONS                    | 13 |
| AMC SPECIFICATIONS                      | 23 |
| AMC RANGE                               | 24 |
| AMC LIFESTYLE RANGE                     | 29 |
| VERSATILITY OF AMC COOKWARE             | 35 |
| AMC REPOLISHING SERVICE                 | 37 |
| REPOLISHING PRICELIST                   | 38 |
| AMC LIFESTYLE AND ACCESSORIES PRICELIST | 39 |