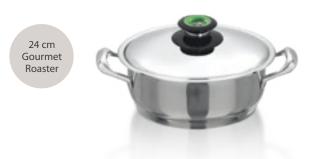

| R 1 025.00  | R 2 049.00  |
| Number of Instalments                                                  | 15          | 15          |
| Instalment amount p/m                                                  | R 1 297.40  | R 1 229.13  |
| Interest at the prescribed rate will be charged on any arrear balance. |             |             |

20 cm Gourmet Low



## This combo includes a SAVING OF R 402.00

| PRICESAVER              |            |          |  |
|-------------------------|------------|----------|--|
| Price - line 11         | R 7 636.00 |          |  |
| Deposit %               | 5%         | 10%      |  |
| Deposit Value - Line 12 | R 382.00   | R 764.00 |  |
| Number of Instalments   | 14         | 14       |  |
| Instalment amount p/m   | R 518.14   | R 490.86 |  |



#### CASH/CREDIT CARD R 7 636.00

| INTEREST FREE CREDIT- INTEREST RATE 0%                                 |             |          |  |  |  |
|------------------------------------------------------------------------|-------------|----------|--|--|--|
| Price - line 11 R 7 636.00 R 7 636.00                                  |             |          |  |  |  |
| Deposit %                                                              | it % 5% 10% |          |  |  |  |
| Deposit Value - Line 12                                                | R 382.00    | R 764.00 |  |  |  |
| Number of Instalments 15 15                                            |             |          |  |  |  |
| Instalment amount p/m R 483.60 R 458.13                                |             |          |  |  |  |
|