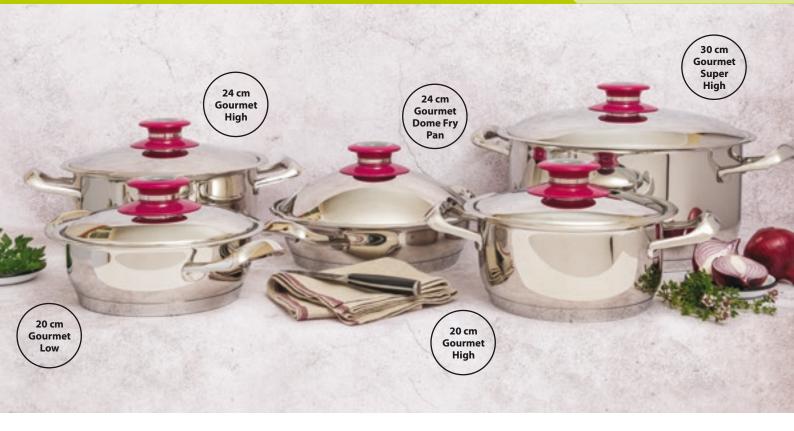

| R 1 071.00                                               | R 2 141.00  |
| Number of Instalments                                                  | 15                                                       | 15          |
| Instalment amount p/m                                                  | R 1 355.60                                               | R 1 284.27  |
| Interest at the prescribed rate will be charged on any arrear balance. |                                                          |             |
| GIFT DELIVERY                                                          | When account is paid in full within the contract period. |             |

When account is paid in full within the contract period.

GIFT DELIVERY

## **FAMILY COMBO**



|                             | CASH/CREDIT CARD |               |
|-----------------------------|------------------|---------------|
| This combo includes a       | R 21 3           | 383.00        |
| <b>SAVING OF R 2 376.00</b> | GIFT DELIVERY    | With delivery |
|                             |                  |               |

|                         | PRICESAVER                                               |             |
|-------------------------|----------------------------------------------------------|-------------|
| Price - line 11         | R 21 383.00                                              | R 21 383.00 |
| Deposit %               | 5%                                                       | 10%         |
| Deposit Value - Line 12 | R 1 070.00