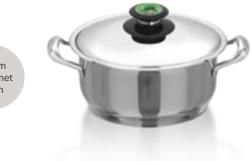

|            |            |
|------------------------------------------------------------------------|------------|------------|
| Price - line 11                                                        | R 7 657.00 | R 7 657.00 |
| Deposit %                                                              | 5%         | 10%        |
| Deposit Value - Line 12                                                | R 383.00   | R 766.00   |
| Number of Instalments                                                  | 15         | 15         |
| Instalment amount p/m                                                  | R 484.93   | R 459.40   |
| Interest at the prescribed rate will be charged on any arrear balance. |            |            |

20 cm Gourmet High



24 cm Gourmet High



## This combo includes a SAVING OF R 435.00

| PRICESAVER              |            |            |
|-------------------------|------------|------------|
| Price - line 11         | R 8 262.00 | R 8 262.00 |
| Deposit %               | 5%         | 10%        |
| Deposit Value - Line 12 | R 414.00   | R 827.00   |
| Number of Instalments   | 14         | 14         |
| Instalment amount p/m   | R 560.57   | R 531.07   |

## R 8 262.00

CASH/CREDIT CARD

| INTEREST FREE CREDIT - INTEREST RATE 0%                                |            |            |
|------------------------------------------------------------------------|------------|------------|
| Price - line 11                                                        | R 8 262.00 | R 8 262.00 |
| Deposit %