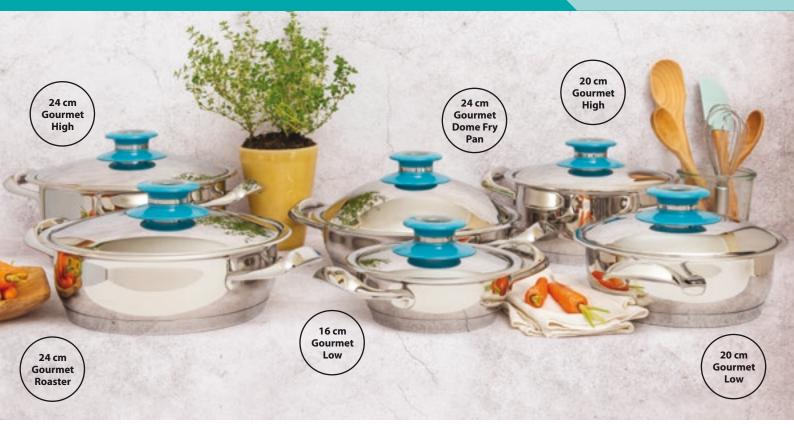

| 10%         |
| Deposit Value - Line 12                                                | R 1 102.00                                               | R 2 204.00  |
| Number of Instalments                                                  | 15                                                       | 15          |
| Instalment amount p/m                                                  | R 1 395.33                                               | R 1 321.87  |
| Interest at the prescribed rate will be charged on any arrear balance. |                                                          |             |
| GIFT DELIVERY                                                          | When account is paid in full within the contract period. |             |

## **MEGA COMBO**

### CODE: C1636



|                             | CASH/CREDIT CARD |               |
|-----------------------------|------------------|---------------|
| This combo includes a       | R 21 405.00      |               |
| <b>SAVING OF R 2 379.00</b> | GIFT DELIVERY    | With delivery |
|                             |                  |               |

|                         | PRICESAVER  |             |
|-------------------------|-------------|-------------|
| Price - line 11         | R 21 405.00 | R 21 405.00 |
| Deposit %               | 5%          | 10%         |
| Deposit Value - Line 12 | R 1 071.00  | R 2 141.00  |
| Number of Instalments   | 14          | 14          |
| Instalment amount p/m   | R 1 452.43  | R 1 376.00  |

| INTEREST FREE CREDIT - INTEREST RATE 0%