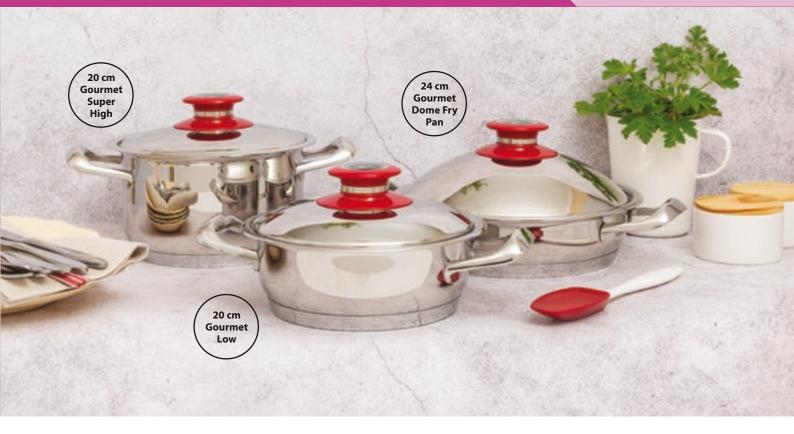

| R 564.00                                                               | R 1 127.00  |  |  |
| Number of Instalments                                                  | 15                                                                     | 15          |  |  |
| Instalment amount p/m                                                  | R 713.20                                                               | R 675.67    |  |  |
| Interest at the prescribed rate will be charged on any arrear balance. |                                                                        |             |  |  |
| GIFT DELIVERY                                                          | GIFT DELIVERY When account is paid in full within the contract period. |             |  |  |

## **STANDARD COMBO**



|                             | CASH/CREDIT CARD |               |  |
|-----------------------------|------------------|---------------|--|
| This combo includes a       | R 10 288.00      |               |  |
| <b>SAVING OF R 1 144.00</b> | GIFT DELIVERY    | With delivery |  |
|                             |                  |               |  |

| PRICESAVER              |                                                          |             |  |
|-------------------------|----------------------------------------------------------|-------------|--|
| Price - line 11         | R 10 288.00                                              | R 10 288.00 |  |
| Deposit %               | 5%                                                       | 10%         |  |
| Deposit Value - Line 12 | R 5