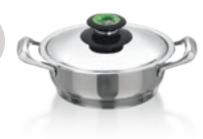

|             |             |
|------------------------------------------------------------------------|-------------|-------------|
| Price - line 11                                                        | R 20 486.00 | R 20 486.00 |
| Deposit %                                                              | 5%          | 10%         |
| Deposit Value - Line 12                                                | R 1 025.00  | R 2 049.00  |
| Number of Instalments                                                  | 15          | 15          |
| Instalment amount p/m                                                  | R 1 297.40  | R 1 229.13  |
| Interest at the prescribed rate will be charged on any arrear balance. |             |             |

20 cm Gourmet Low



## This combo includes a SAVING OF R 402.00

| PRICESAVER              |            |          |  |
|-------------------------|------------|----------|--|
| Price - line 11         | R 7 636.00 |          |  |
| Deposit %               | 5%         | 10%      |  |
| Deposit Value - Line 12 | R 382.00   | R 764.00 |  |
| Number of Instalments   | 14         | 14       |  |
| Instalment amount p/m   | R 518.14   | R 490.86 |  |



#### CASH/CREDIT CARD R 7 636.00

| INTEREST FREE CREDIT- INTEREST RATE 0%                                 |             |          |  |  |  |
|------------------------------------------------------------------------|-------------|----------|--|--|--|
| Price - line 11 R 7 636.00 R 7 636.00                                  |             |          |  |  |  |
| De