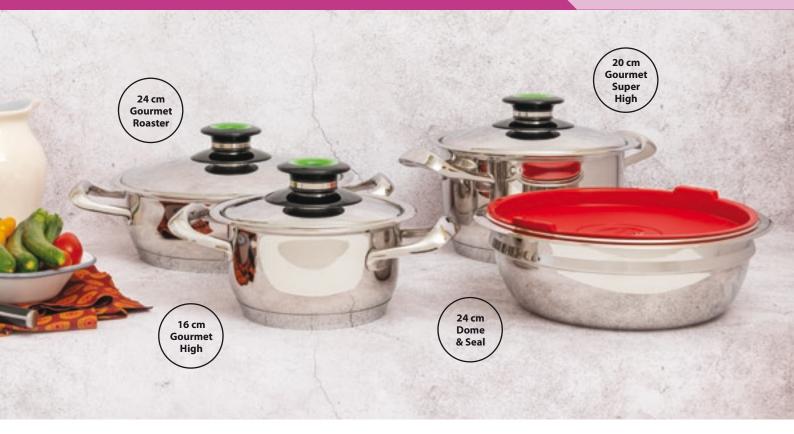

|       | ~     |



## **BOUNTY COMBO**



|                                               | CASH/CREDIT CARD |               |  |  |
|-----------------------------------------------|------------------|---------------|--|--|
| This combo includes a<br>SAVING OF R 1 252.00 | R 11 2           | R 11 262.00   |  |  |
|                                               | GIFT DELIVERY    | With delivery |  |  |
|                                               |                  |               |  |  |

| PRICESAVER                                                             |             |             |  |  |
|------------------------------------------------------------------------|-------------|-------------|--|--|
| Price - line 11                                                        | R 11 262.00 | R 11 262.00 |  |  |
| Deposit %