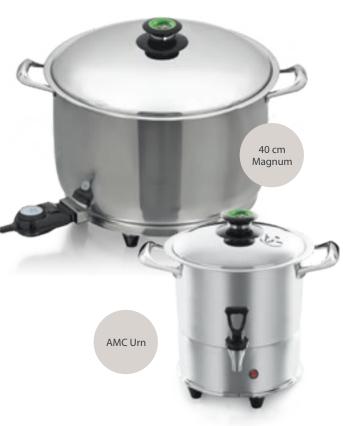

|            |            |
|------------------------------------------------------------------------|------------|------------|
| Price - line 11                                                        | R 8 262.00 | R 8 262.00 |
| Deposit %                                                              | 5%         | 10%        |
| Deposit Value - Line 12                                                | R 414.00   | R 827.00   |
| Number of Instalments                                                  | 15         | 15         |
| Instalment amount p/m                                                  | R 523.20   | R 495.67   |
| Interest at the prescribed rate will be charged on any arrear balance. |            |            |

## **SPECIAL COMBINATION 14**

### CODE: C2014



# This combo includes a SAVING OF R 1 079.00

| CASH/CREDIT CARD<br>R 20 486.00 |             |             |
|---------------------------------|-------------|-------------|
|                                 |             |             |
| Price - line 11                 | R 20 486.00 | R 20 486.00 |
| Deposit %                       | 5%          | 10%         |
| Deposit Value - Line 12         | R 1 025.00  | R 2 049.00  |
| Number of Instalments           | 14          | 14          |
| Instalment amount p/m           | R 1 390.07  | R 1 316.93  |

| INTEREST FREE CREDIT - INTEREST RATE 0%                                |             |             |
|------------------------------------------------------------------------|-------------|-------------|
| Price - line 11