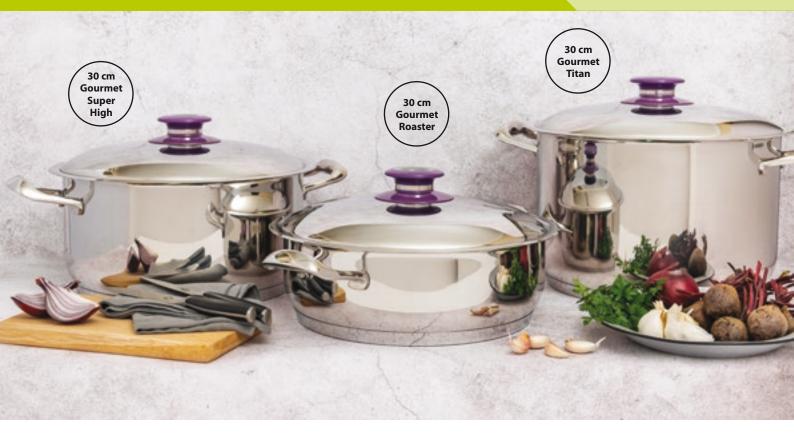

| 10%         |
| Deposit Value - Line 12                                                | R 1 070.00                                               | R 2 139.00  |
| Number of Instalments                                                  | 15                                                       | 15          |
| Instalment amount p/m                                                  | R 1 354.20                                               | R 1 282.93  |
| Interest at the prescribed rate will be charged on any arrear balance. |                                                          |             |
| GIFT DELIVERY                                                          | When account is paid in full within the contract period. |             |

## **ЈИМВО СОМВО**



|                             | CASH/CREDIT CARD |               |
|-----------------------------|------------------|---------------|
| This combo includes a       | R 19 978.00      |               |
| <b>SAVING OF R 2 220.00</b> | GIFT DELIVERY    | With delivery |
|                             |                  |               |

| PRICESAVER              |                                                          |             |
|-------------------------|----------------------------------------------------------|-------------|
| Price - line 11         | R 19 978.00                                              | R 19 978.00 |
| Deposit %               | 5%                                                       | 10%         |
| Deposit Value - Line 12 | R 999.00